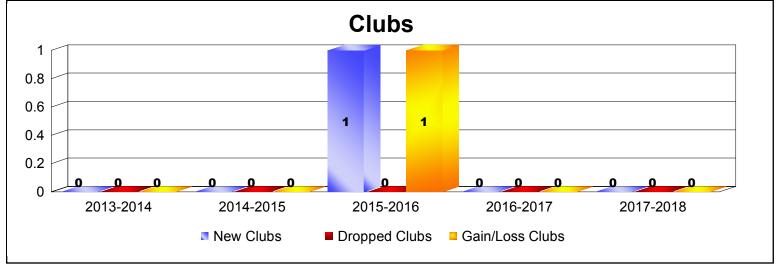

District 24 C

As of June 2018 Cumulative

| Year      | New<br>Clubs | Dropped<br>Clubs | Gain/<br>Loss<br>Clubs | New<br>Members | Charter<br>Members | Reinstate<br>Members | Transfer<br>Members | Total<br>Member<br>Added | Total<br>Members<br>Dropped | Gain/<br>Loss<br>Members |
|-----------|--------------|------------------|------------------------|----------------|--------------------|----------------------|---------------------|--------------------------|-----------------------------|--------------------------|
| 2013-2014 | 0            | 0                | 0                      | 132            | 0                  | 5                    | 2                   | 139                      | -177                        | -38                      |
| 2014-2015 | 0            | 0                | 0                      | 156            | 0                  | 8                    | 0                   | 164                      | -186                        | -22                      |
| 2015-2016 | 1            | 0                | 1                      | 156            | 19                 | 10                   | 13                  | 198                      | -183                        | 15                       |
| 2016-2017 | 0            | 0                | 0                      | 144            | 1                  | 10                   | 15                  | 170                      | -156                        | 14                       |
| 2017-2018 | 0            | 0                | 0                      | 155            | 0                  | 3                    | 9                   | 167                      | -224                        | -57                      |
| Average   | 0            | 0                | 0                      | 149            | 4                  | 7                    | 8                   | 168                      | -185                        | -18                      |