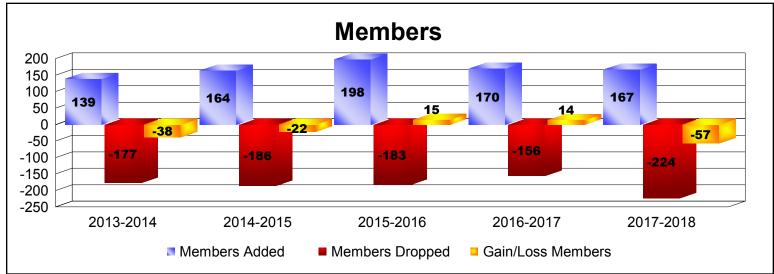

District 24 C

As of June 2018 Cumulative

| Year      | New<br>Clubs | Dropped<br>Clubs | Gain/<br>Loss<br>Clubs | New<br>Members | Charter<br>Members | Reinstate<br>Members | Transfer<br>Members | Total<br>Member<br>Added | Total<br>Members<br>Dropped | Gain/<br>Loss<br>Members |
|-----------|--------------|------------------|------------------------|----------------|--------------------|----------------------|---------------------|--------------------------|-----------------------------|--------------------------|
| 2013-2014 | 0            | 0                | 0                      | 132            | 0                  | 5                    | 2                   | 139                      | -177                        | -38                      |
| 2014-2015 | 0            | 0                | 0                      | 156            | 0                  | 8                    | 0                   | 164                      | -186                        | -22                      |
| 2015-2016 | 1            | 0                | 1                      | 156            | 19                 | 10                   | 13                  | 198                      | -183                        | 15                       |
| 2016-2017 | 0            | 0                | 0                      | 144            | 1                  | 10                   | 15                  | 170                      | -156                        | 14                       |
| 2017-2018 | 0            | 0                | 0                      | 155            | 0                  | 3                    | 9                   | 167                      | -224                        | -57                      |
| Average   | 0            | 0                | 0                      | 149            | 4                  | 7                    | 8                   | 168                      | -185                        | -18                      |